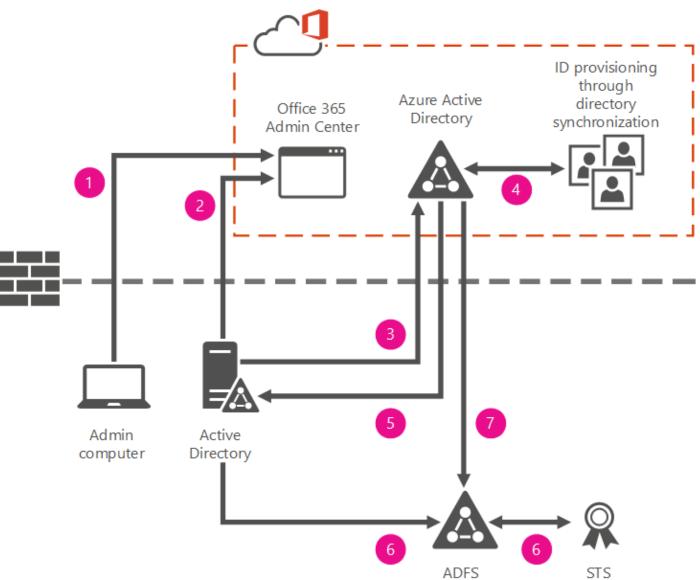

#### Directories

- IBM
  - Domino Directory
  - Connections Cloud Directory
- Microsoft
  - On prem Active Directory plus extensions for Exchange
  - Azure Active Directory

#### **Azure Active Directory**

- Azure AD Account necessary for Office 365
  - Created with O365 Account
  - Provided "for free"
- Free "Free" Account-max 500,000 AD objects
- Paid Azure AD Services
  - Basic: 0.85 EUR-max 10 SSO apps
  - P1: EUR 5.06 (Multi-Factor Authentication)
  - P2:7.59 EUR (IDM CAL)

#### Office 365 / Azure AD

- Pure Cloud Identity:
  - Management only in O365
  - No on prem Server/AD
  - Solution for very complex on prem AD structures!
- Synchronized Identity:
  - Management in local AD
  - Sync with O365 (AAD Connect)
  - Password Sync as a default setting
  - No SSO RECOMMENDED
- Federated Identity:
  - Management in local AD
  - Sync with O365 (AAD Connect)
  - Active Directory Federation Services
  - Password remains in local AD